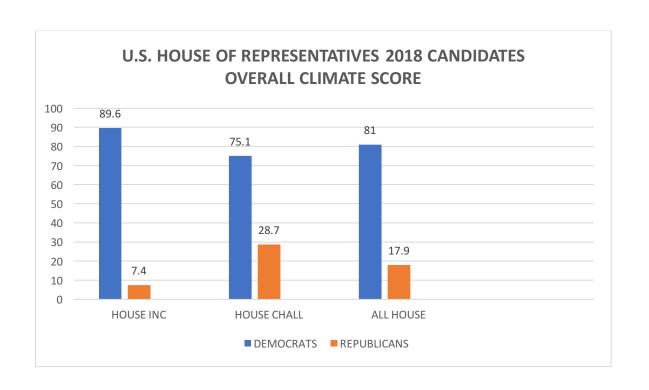

## U. S. HOUSE OF REPRESENTATIVES ELECTIONS NOVEMBER 2018

| OVERALL AVERAGE CLIMATE SCORES BY PARTY |                                  |              |  |
|-----------------------------------------|----------------------------------|--------------|--|
|                                         |                                  |              |  |
| U. S. HOUSE INCUMBENTS                  |                                  |              |  |
|                                         |                                  |              |  |
|                                         | DEMOCRATS                        | REPUBLICANS  |  |
| AVERAGE SCORE                           | 89.6                             | 7.4          |  |
|                                         |                                  |              |  |
|                                         | U. S. HOUSE CHALLENGER           | S            |  |
|                                         |                                  |              |  |
|                                         | DEMOCRATS                        | REPUBLICANS  |  |
| AVERAGE SCORE                           | 75.1                             | 28.7         |  |
|                                         |                                  |              |  |
| U. S. HOUSE IN                          | <b>ICUMBENTS &amp; CHALLENGI</b> | ERS COMBINED |  |
|                                         |                                  |              |  |
|                                         | DEMOCRATS                        | REPUBLICANS  |  |
| AVERAGE SCORE                           | 81.0                             | 17.9         |  |
|                                         |                                  |              |  |