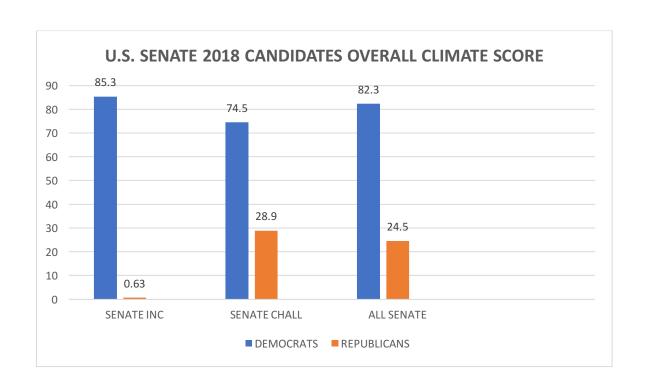

## Vote Climate U.S. PAC 2018 Voter's Guide - Climate Change by Political Party U. S SENATE ELECTIONS NOVEMBER 2018

| OVERALL AVERAGE CLIMATE SCORES BY PARTY        |           |             |  |
|------------------------------------------------|-----------|-------------|--|
|                                                |           |             |  |
| U. S. SENATE INCUMBENTS                        |           |             |  |
|                                                |           |             |  |
|                                                | DEMOCRATS | REPUBLICANS |  |
| AVERAGE SCORE                                  | 85.3      | 0.63        |  |
|                                                |           |             |  |
| U. S. SENATE CHALLENGERS                       |           |             |  |
|                                                |           |             |  |
|                                                | DEMOCRATS | REPUBLICANS |  |
| AVERAGE SCORE                                  | 74.5      | 28.9        |  |
|                                                |           |             |  |
| U. S. SENATE INCUMBENTS & CHALLENGERS COMBINED |           |             |  |
|                                                |           |             |  |
|                                                | DEMOCRATS | REPUBLICANS |  |
| AVERAGE SCORE                                  | 82.3      | 24.5        |  |
|                                                |           |             |  |